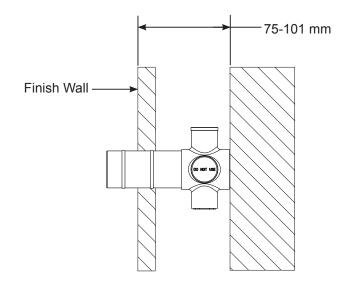

102701

# Valve Rough in & Valve Trim

### see what Delta can do

Models R98602 & T989002 **MagnaFlow**<sup>™</sup>





R98602

T989002

Write purchased model number here.

## You may need:







2 102701 Rev. A







## Model T989002



### Notes

5 102701 Rev. A

### WARRANTY INFORMATION

Delta Faucet Company India Private Limited Limited Warranty on Delta® and Brizo® Residential Faucets, Showers, Hand Showers and Accessories and Delta® Commercial Products

#### PARTS AND FINISH (RESIDENTIAL PRODUCTS)

All parts (other than electronic parts and batteries, if any) and finishes of each Delta® or Brizo® residential faucet, shower, hand shower or accessory are warranted to the original consumer purchaser for normal residential usage to be free from defects in material and workmanship for a period of ten years from the date of purchase, and to commercial purchasers, for five years from the date of purchase.

#### ELECTRONIC PARTS AND BATTERIES (IF APPLICABLE) (RESIDENTIAL PRODUCT