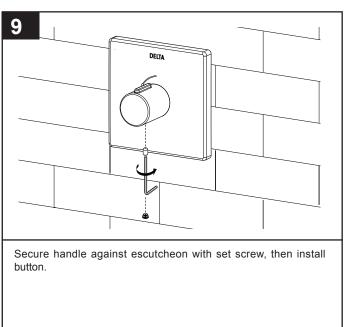

102701

# Valve Rough in & Valve Trim

### see what Delta can do

Models R98602 & T989002 **MagnaFlow**<sup>™</sup>





R98602

T989002

Write purchased model number here.

## You may need:







2 102701 Rev. A







## Model T989002



### Notes

5 102701 Rev. A

### WARRANTY INFORMATION

Delta Faucet Company India Private Limited Limited Warranty on Delta® and Brizo® Residential Faucets, Showers, Hand Showers and Accessories and Delta® Commercial Products

#### PARTS AND FINISH (RESIDENTIAL PRODUCTS)

All parts (other than electronic parts and batteries, if any) and finishes of each Delta® or Brizo® residential faucet, shower, hand shower or accessory are warranted to the original consumer purchaser for normal residential usage to be free from defects in material and workmanship for a period of ten years from the date of purchase, and to commercial purchasers, for five years from the date of purchase.

#### ELECTRONIC PARTS AND BATTERIES (IF APPLICABLE) (RESIDENTIAL PRODUCTS)

Electronic parts (o