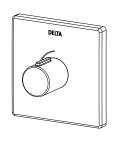

102701

# Valve Rough in & Valve Trim

### see what Delta can do

Models R98602 & T989002 **MagnaFlow**<sup>™</sup>





R98602

T989002

Write purchased model number here.

## You may need:







2 102701 Rev. A







## Model T989002



### Notes

5 102701 Rev. A

### WARRANTY INFORMATION

Delta Faucet Company India Private Limited Limited Warranty on Delta® and Brizo® Residential Faucets, Showers, Hand Showers and Accessories and Delta® Commercial Products

#### PARTS AND FINISH (RESIDENTIAL PRODUCTS)

All parts (other than electronic parts and batteries, if any) and finishes of each Delta® or Brizo® residential faucet, shower, hand shower or accessory are warranted to the original consumer purchaser for normal residential usage to be free from defects in material and workmanship for a period of ten years from the date of purchase, and to commercial purchasers, for five years from the date of purchase