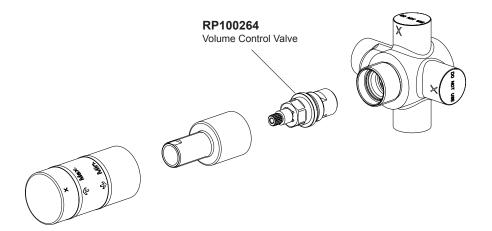

102701

# Valve Rough in & Valve Trim

### see what Delta can do

Models R98602 & T989002 **MagnaFlow**<sup>™</sup>





R98602

T989002

Write purchased model number here.

## You may need:







2 102701 Rev. A







## Model T989002



### Notes

5 102701 Rev. A

### WARRANTY INFORMATION

Delta Faucet Company India Private Limited Limited Warranty on Delta® and Brizo® Residential Faucets, Showers, Hand Showers and Accessories and Delta® Commercial Products

#### PARTS AND FINISH (RESIDENTIAL PRODUCTS)

All parts (other than electronic parts and batteries, if any) and finishes of each Delta® or Brizo® residential faucet, shower, hand shower or accessory are warranted to the original consumer purchaser for normal residential usage to be free from defects in material and workmanship for a period of ten years from the date of purchase, and to commercial purchasers, for five years from the date of purchase.

#### ELECTRONIC PARTS AND BATTERIES (IF APPLICABLE) (RESIDENTIAL PRODUCTS)

Electronic parts (oth