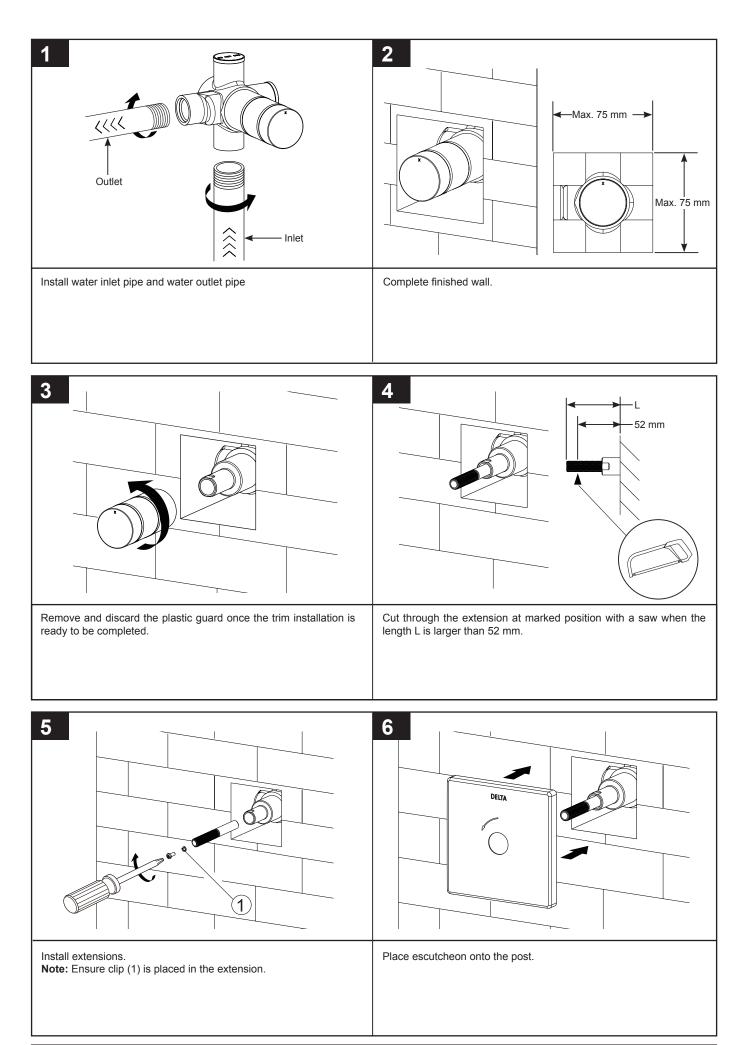

102701

# Valve Rough in & Valve Trim

### see what Delta can do

Models R98602 & T989002 **MagnaFlow**<sup>™</sup>





R98602

T989002

Write purchased model number here.

## You may need:







2 102701 Rev. A







## Model T989002



### Notes

5 102701 Rev. A

### WARRANTY INFORMATION

Delta Faucet Company India Private Limited Limited Warranty on Delta® and Brizo® Residential Faucets, Showers, Hand Showers and Accessories and Delta® Commercial Products

#### PARTS AND FINISH (RESIDENTIAL PRODUCTS)

All parts (other than electronic parts and batteries, if any) and finishes of each Delta® or Brizo® residential faucet, shower, hand shower or accessory are warranted to the original consumer purchaser for normal residential usage to be free from defects in material and workmanship for a period of ten years from the date of purchase, and to commercial purchasers, for five years from the date of purchase.

#### ELECTRONIC PARTS AND BATTERIES (IF APPLICABLE) (RESIDENTIAL PRODUCTS)