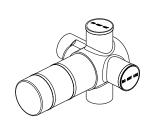

### see what Delta can do

Models R98602 & T989002 **MagnaFlow**<sup>™</sup>

R98602

T989002

Write purchased model number here.