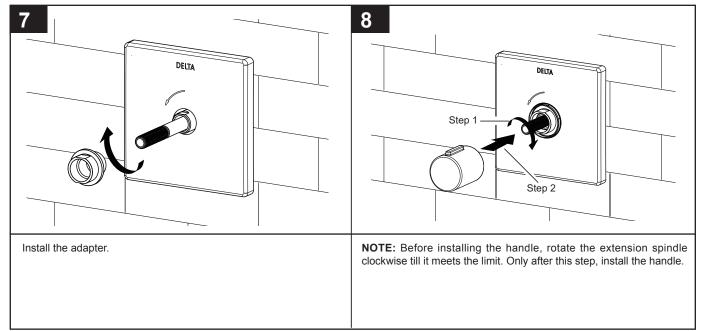

102701

# Valve Rough in & Valve Trim

### see what Delta can do

Models R98602 & T989002 **MagnaFlow**<sup>™</sup>





R98602

T989002

Write purchased model number here.

## You may need:







2 102701 Rev. A







## Model T989002



### Notes

5 102701 Rev. A

### WARRANTY INFORMATION

Delta Faucet Company India Private Limited Limited Warranty on Delta® and Brizo® Residential Faucets, Showers, Hand Showers and Accessories and Delta® Commercial Products

#### PARTS AND FINISH (RESIDENTIAL PRODUCTS)

All parts (other than electronic parts and batteries, if any) and finishes of each Delta® or Brizo® residential faucet, shower, hand shower or accessory are warranted to the original consumer purchaser for normal residential usage to be free from defects in material and workmanship for a period of ten years from the date of purchase, and to commercial purchasers, for five years from the date of purchase.

#### ELECTRONIC PARTS AND BATTERIES (IF APPLICABLE) (RESIDENTIAL PRODUCTS)

Electronic parts