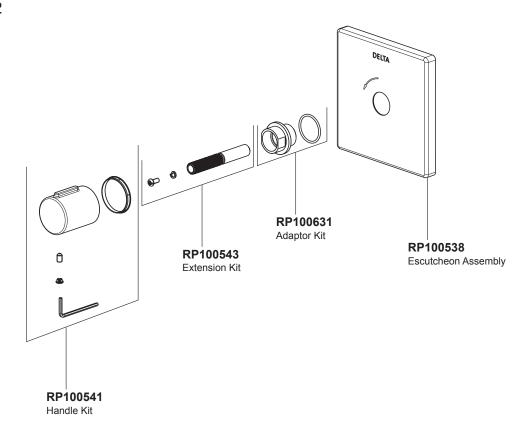

102701

# Valve Rough in & Valve Trim

### see what Delta can do

Models R98602 & T989002 **MagnaFlow**<sup>™</sup>





R98602

T989002

Write purchased model number here.

## You may need:







2 102701 Rev. A







## Model T989002



### Notes

5 102701 Rev. A

### WARRANTY INFORMATION

Delta Faucet Company India Private Limited Limited Warranty on Delta® and Brizo® Residential Faucets, Showers, Hand Showers and Accessories and Delta® Commercial Products

#### PARTS AND FINISH (RESIDENTIAL PRODUCTS)

All parts (other than electronic parts and batteries, if any) and finishes of each Delta® or Brizo® residential faucet, shower, hand shower or accessory are warranted to the original consumer purchaser for normal residential usage to be free from defects in material and workmanship for a period of ten years from the date of purchase, and to commercial purchasers, for five years from the date of purchase.

#### ELECTRONIC PARTS AND BATTERIES (IF APPLICABLE) (RESIDENTIAL PRODUCTS)

Electronic parts (other than batteries),